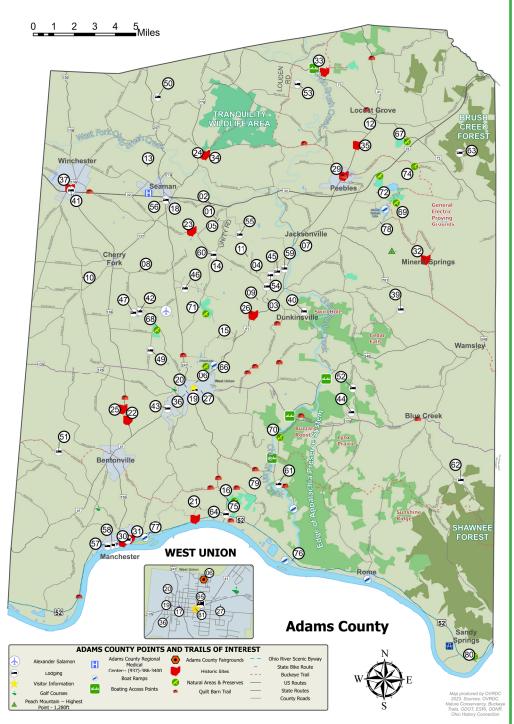

## POINTS OF INTEREST

AMISH BUSINESS

| AMISH BUS                   |                                                                     |
|-----------------------------|---------------------------------------------------------------------|
| 2                           | CCL Bicycle<br>Yoder's Furniture, Bakery & Bulk Foods               |
| 3                           | Miller's Bakery, Furniture & Bulk Foods                             |
| 4<br>5                      | Murphin Ridge Building Supplies<br>Raber's Shoes & Saddlery         |
| 5                           | Rabel's Shoes & Saddlery                                            |
| ATTRACTIC                   |                                                                     |
| 6                           | Adams County Fairgrounds                                            |
| 7<br>8                      | Brush Creek Motorsports Complex<br>Erwin Farms & Corn Maze          |
| 9                           | Family Traditions Animal Adventures                                 |
| 10                          | Forgotten Way Farm & Corn Maze                                      |
| 11                          | Grindstone Farm Antiques/Wheat Rdg Herb Fair                        |
| 12<br>13                    | House of Phacops, Fossils & Minerals<br>Living Wright Wines         |
| 14                          | Nana's Primitive Barn                                               |
| 15                          | Sunshine Store                                                      |
| 16                          | The Quilt Barn                                                      |
| DINING                      |                                                                     |
| 17                          | Blake's Pharmacy                                                    |
| 18<br>19                    | Cruiser's Diner<br>Olde Wayside Inn                                 |
| 10                          |                                                                     |
| HERITAGE                    | Adama County Concellagical & Historical Conjectu                    |
| 20<br>21                    | Adams County Genealogical & Historical Society<br>Buckeye Station   |
| 22                          | Gov. Thomas Kirker Home & Bicentennial Barn                         |
| 23                          | Harshaville Covered Bridge                                          |
| 24<br>25                    | John T. Wilson Homestead<br>Kirker Covered Bridge                   |
| 26                          | Treber's Inn & Zane's Trace Monument                                |
| 27                          | Wilson's Civil War Soldiers Monument                                |
| HISTORIC I                  | MARKERS                                                             |
| 28                          | Bradford Tavern                                                     |
| 39                          | Cairn of Peace                                                      |
| 30                          | First Settlement of Virginia Military District                      |
| 31<br>32                    | Massie Station<br>Old Mineral Springs Resort                        |
| 33                          | Serpent Mound State Memorial                                        |
| 34                          | Underground Railroad                                                |
| 35<br>36                    | Wickerham Inn<br>Lafferty Memorial Funeral & Carriage Collection    |
| 37                          | Morgan's Raiders                                                    |
|                             | -                                                                   |
| LODGING<br>38               | Amish House                                                         |
| 39                          | Behm Mountain Cabins                                                |
| 40                          | Brush Creek Retreat                                                 |
| 41<br>42                    | Budget Host Inn<br>Cave Hill Cabin                                  |
| 43                          | County Nights Inn                                                   |
| 44                          | Cozy Hideway                                                        |
| 45<br>46                    | Crosset Cottage<br>Deer Path Cabin                                  |
| 47                          | Far Look Cabin                                                      |
| 48                          | Glasgow Manor                                                       |
| 49                          | Griffis Getaway Cabin                                               |
| 50<br>51                    | Hawk's View Cabins<br>Hopewell Croft Cabin                          |
| 52                          | McIntosh Cabin                                                      |
| 53                          | Mound View Farm                                                     |
| 54<br>55                    | Murphin Ridge Inn<br>Pine Valley Cabins                             |
| 56                          | Quality Inn                                                         |
| 57                          | River Barn Village                                                  |
| 58                          | River Haven B&B                                                     |
| 59<br>60                    | Scenic View Cottage<br>The Farmhouse of Unity                       |
| 61                          | The Landing at Brush Creek                                          |
| 62                          | The Nut House at Trails End                                         |
| 63<br>64                    | The Sanctuary & Red Barn Cabin<br>The Ville Guest House & Cabin     |
| 65                          | Valerie's House B&B                                                 |
|                             |                                                                     |
| 66                          | REAS & PRESERVES<br>Adams Lake State Park                           |
| 67                          | Chalet Nivale Preserve                                              |
| 68<br>60                    | Chaparral Prairie Nature Preserve                                   |
| 69<br>70                    | Davis Memorial State Nature Preserve<br>Edge of Appalachia Preserve |
| 71                          | Johnson Ridge State Nature Preserve                                 |
| 72                          | Plum Run Prairie                                                    |
| 73<br>74                    | Rock Run Wilderness Preserve<br>Shoemaker State Nature Preserve     |
| 75                          | Whipple State Nature Preserve                                       |
| RECREATION/OUTDOORS/CAMPING |                                                                     |
| RECREATIO                   | DN/OUTDOORS/CAMPING<br>Brush Creek Boat Ramp & Camground            |
| 77                          | Island Creek Boat Ramp & Campground                                 |
| 78                          | Mineral Springs Lake Resort & Cabins                                |
| 79<br>80                    | Moondoggie Canoe Liveree<br>Sandy Springs Campground & Cabins       |
|                             |                                                                     |
| VISITOR INFORMATION         |                                                                     |

81 Adams County Travel & Visitors Bureau